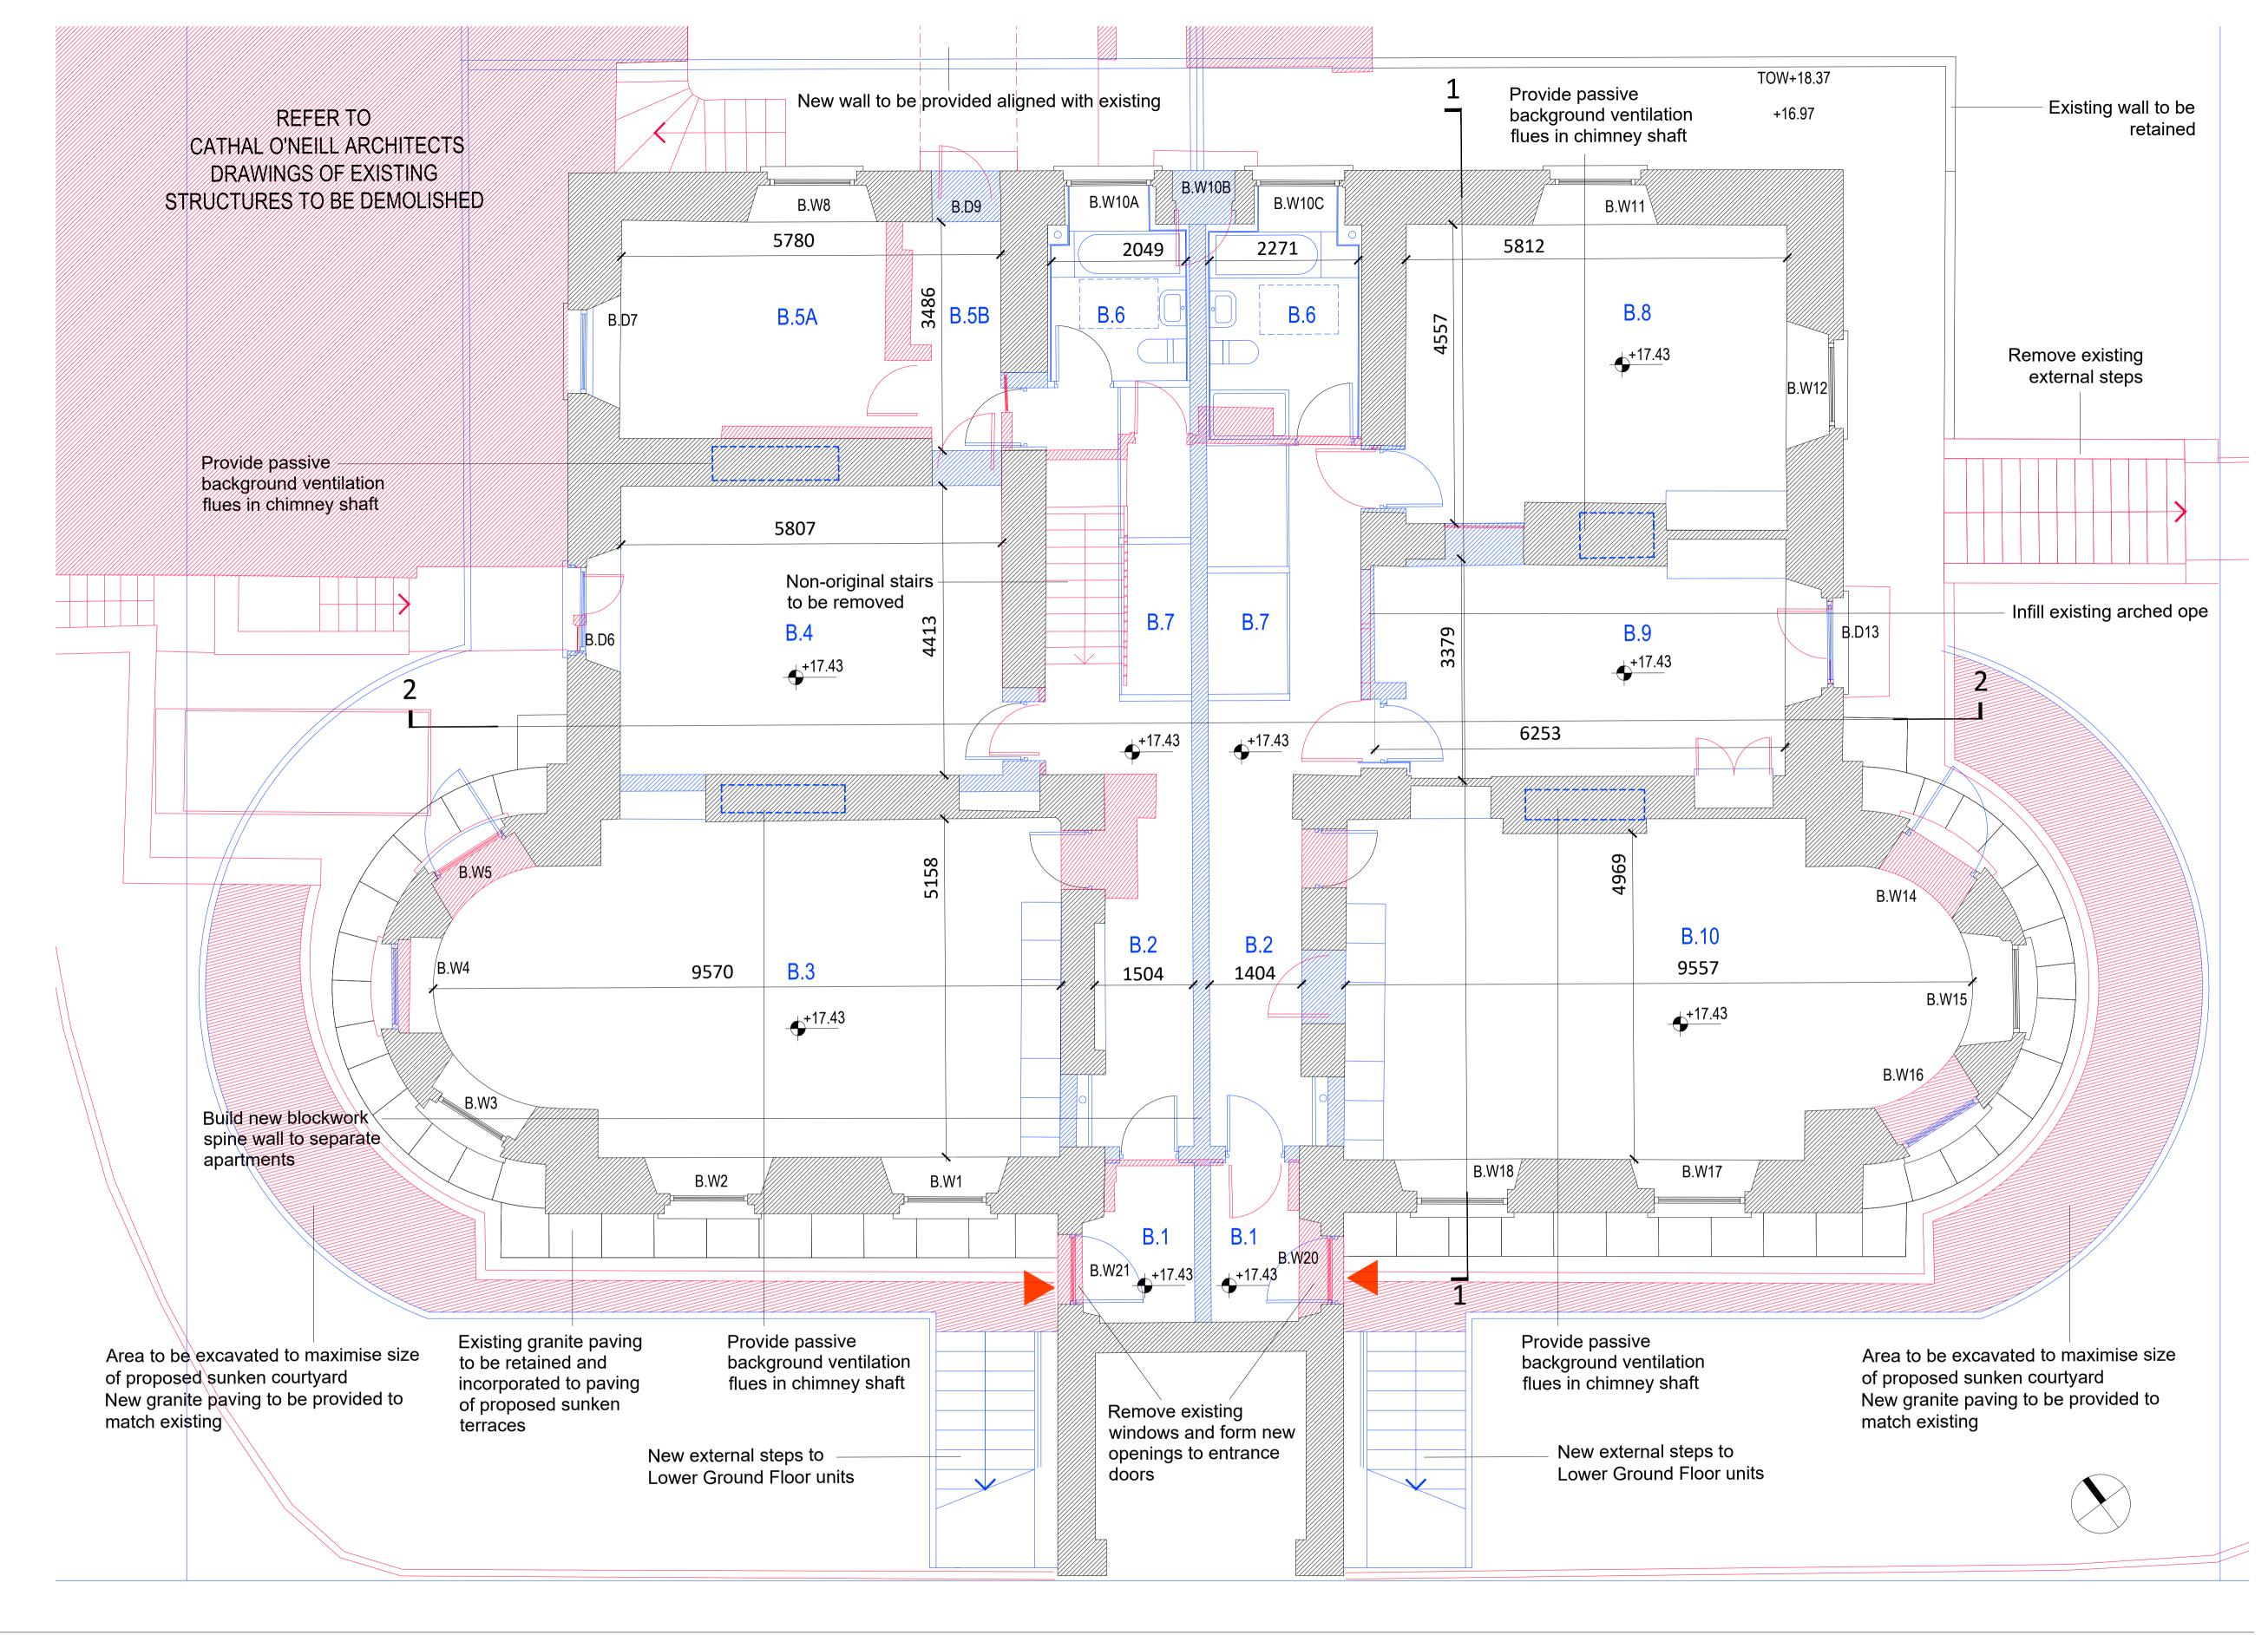

# ADDITIONS AND REMOVALS\_LOWER GROUND FLOOR PLAN

Existing structure to be retained

Removal/ Increase/ create openings in existing wall

Proposed additions/ infill openings in existing wall

## NOTE:

EXISTING WINDOWS
Refer to conservation architects report and window schedule.

Remove later non-original windows.
Remove external blind boxes.

#### **INTERNAL DOORS**

Refer to conservation architects report for reference to existing doors.

#### **CEILINGS**

Refer to conservation architects report for reference to existing ceilings.

### FLOOR SLAB:

Construct new concrete floor slab on radon barrier on insulation to detail.